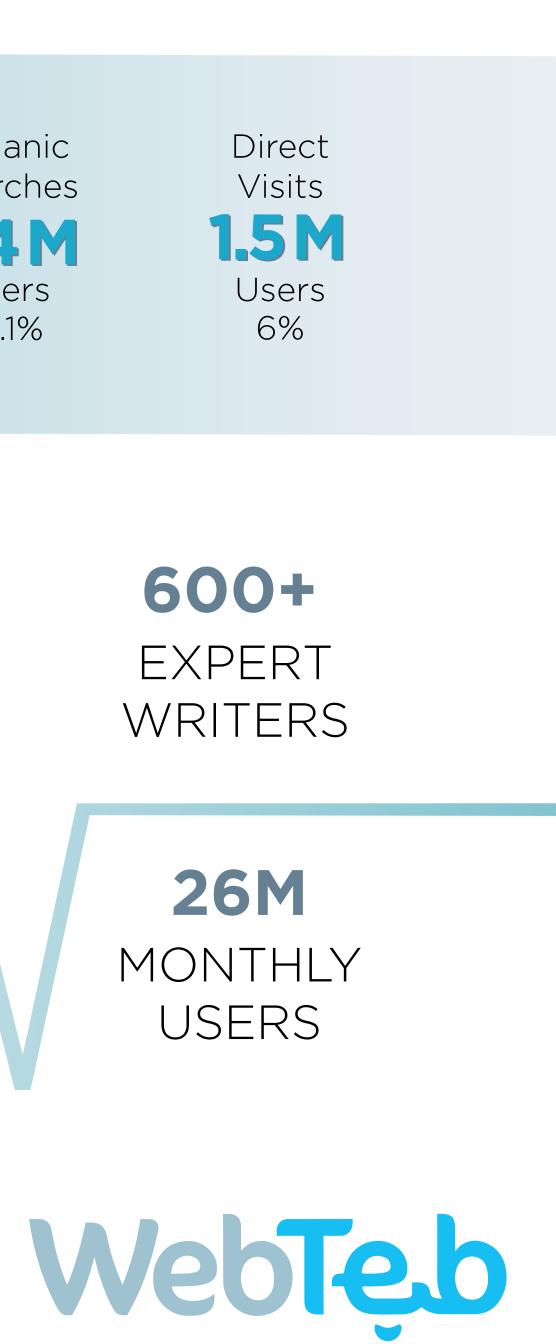

### **INTERNET TRAFFIC** Leading to WebTeb

Organic Searches **24M** Users 91.1%

Direct Visits **1.5 M** Users 6%

### 5.5 MIN. AV. TIME SPENT

60M+ MONTHLY PAGE VIEWS

600+ EXPERT WRITERS

**26M** MONTHLY USERS