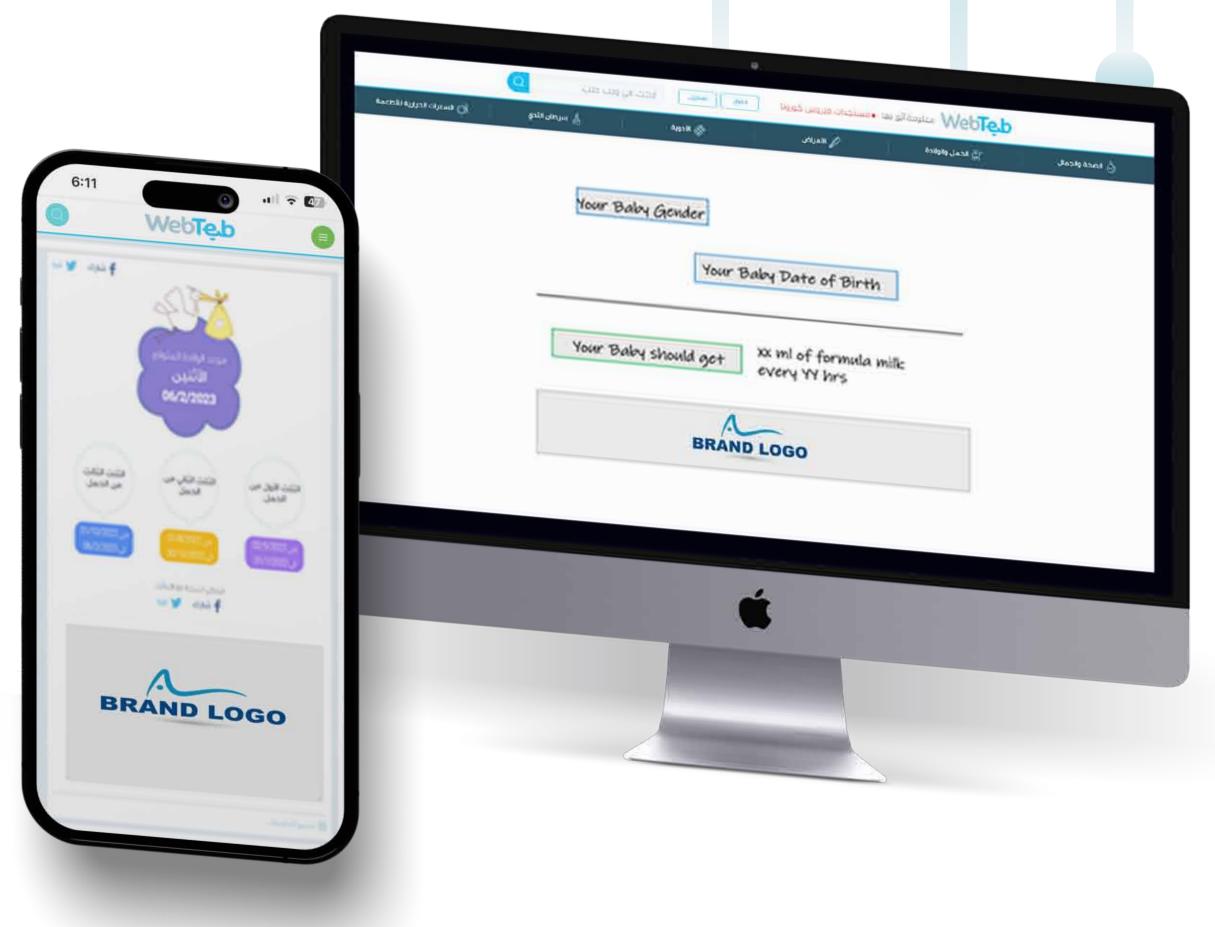

# **TOOLS & CALCULATORS** COMMERCIAL SOLUTIONS

Brands can sponsor the available calculators:

- BMI Calculator
- Pregnancy Calculator
- Calorie Calculator

WebTeb can also offer customized tools for clients. For example; formula milk brands:

| Baby Age          | ml of milk                              | Frequency                 |  |
|-------------------|-----------------------------------------|---------------------------|--|
| Newborn - 1 month | 1.5-3 Ounce<br>(45 -90 ml)              | Every 2-3 hrs             |  |
| 1-2 months        | 4-5 Ounce<br>(120-150 ml)               | Every 3-4 hrs             |  |
| 4-6 months        | 4-6 Ounce<br>(120-180 ml)<br>every meal | Every 4-5 hrs             |  |
| 6-12 months       | 8 Ounce                                 | Every 6 hrs<br>with meals |  |