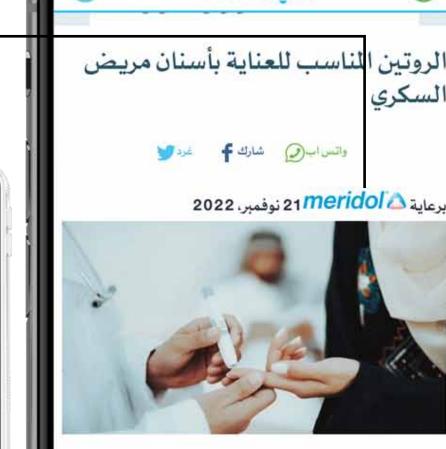

عوامل تزيد من مشاكل اللثة عند مريض السك

أعدى السيطرة على مستويات ال فسلوبات الحلوكور في اللغاب يعزز لمر يكتبرية لذاهن المهدر السنطرة على فتب

٣ إزيارة طنيت الأسلان

يدرم علاج مشاكل اللثة بتنبشت بارتفاع تسبة التسكر في الده، ويصعُب السيطرة عليها ما تؤذَّه

Click on the logo to visit the article

WebTeb

أن تصاب بالسكري، يعني أنك معرّض للإصابة بمشكلات اللثة والأسنان أكثر من غيرك، فتأثير السكري يمكن أن يصل لى صحة الفم أيضاً، فتزداد احتمالية أن يصاب المريض بتسوَّس الأسنان ونزيف اللثة ومشكلاتها المختلفة.