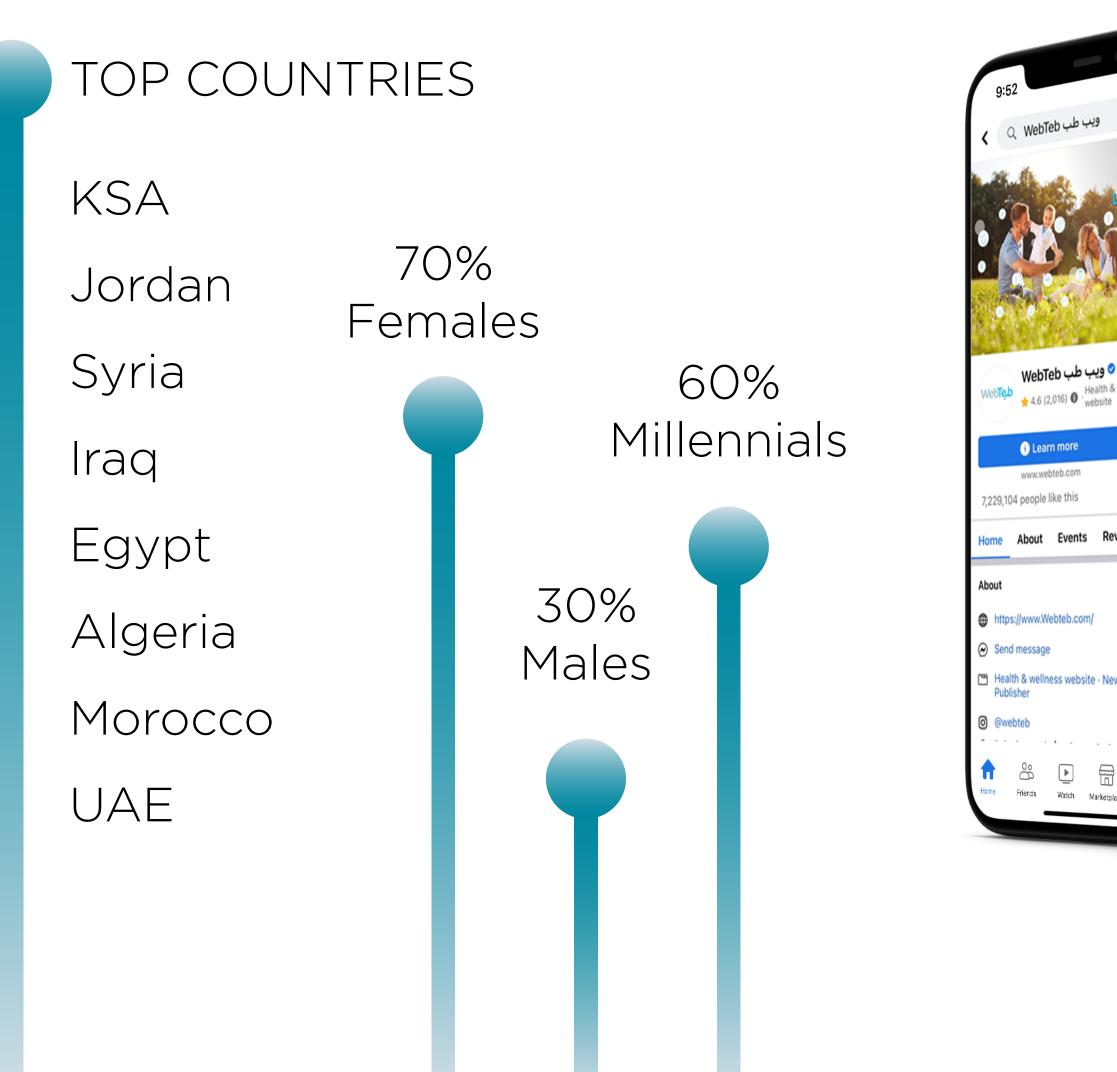

# SOCIAL MEDIA PRESENCE

# 7.3M+ Followers

### 0 606K+ Followers

## 118K+ Followers

### 14K+ Subscribers