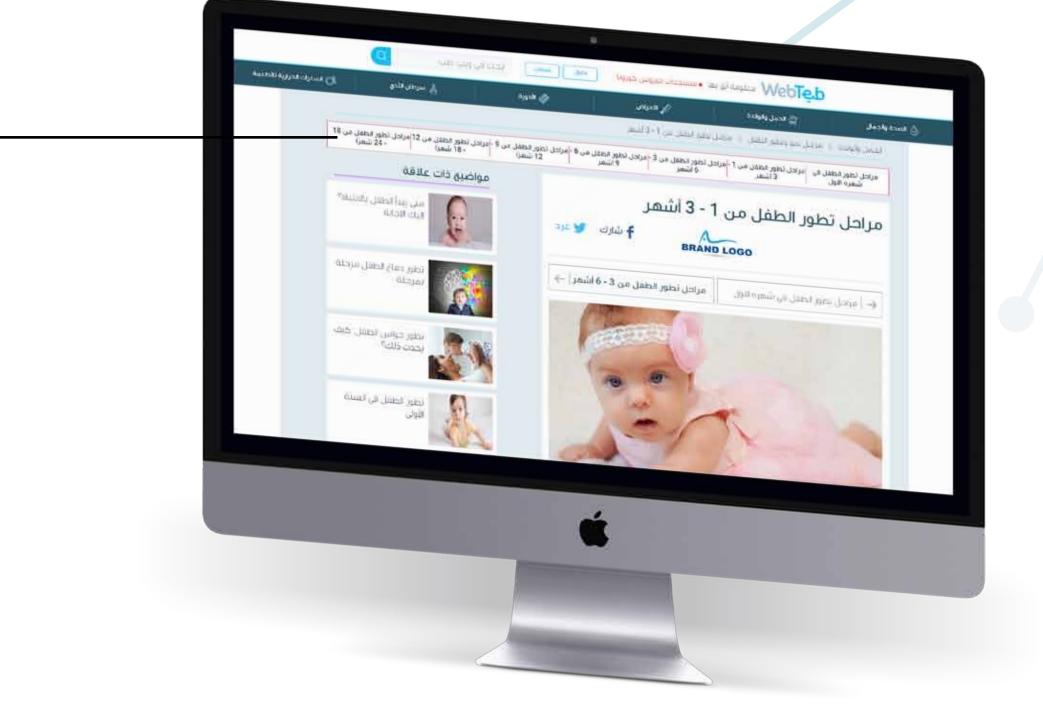

# **STAGED DEVELOPMENT GUIDELINES** COMMERCIAL SOLUTIONS

New mothers and moms-to-be can find this feature very insightful as it displays all developmental milestones and information throughout the baby's first year.

| مراحل تطور الطفل من 18 | مراحل تطور الطفل من 12 | مراحل تطور الطفل من 9 - | مراحل تطور الطفل من 6 - | مراحل تطور الطفل من 3 - | مراحل تطور الطفل من 1 - | مراحل تطور الطفل في |
|------------------------|------------------------|-------------------------|-------------------------|-------------------------|-------------------------|---------------------|
| - 24 شهراً             | - 18 شهراً             | 12 شهراً                | 9 أشهر                  | 6 أشهر                  | 3 أشهر                  | شهره الاول          |