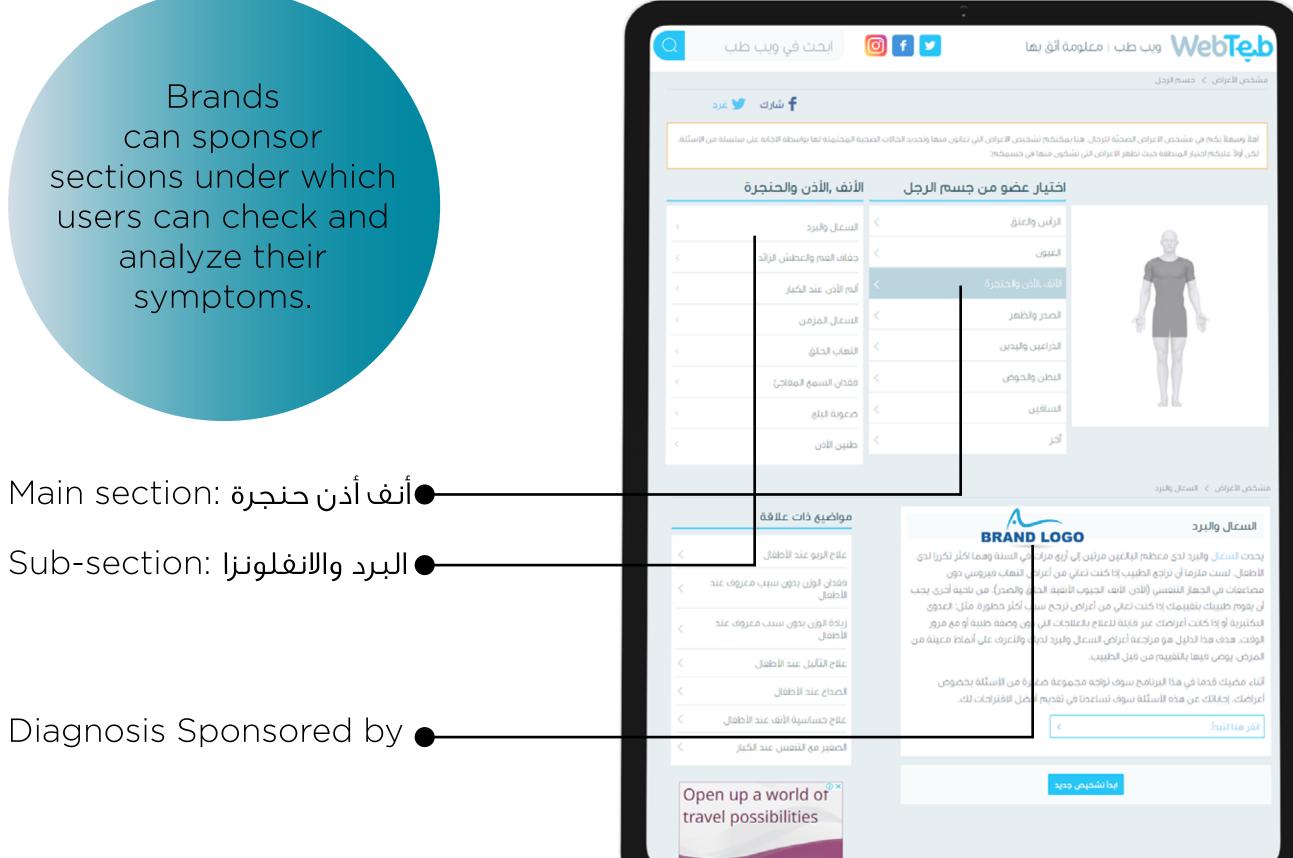

# **SPONSORSHIP** COMMERCIAL SOLUTIONS

Sponsoring relevant SECTIONS based on the communication.

Click on the

screen to visit the

article

m

**SECTION** 

sponsored by

# SECTIONS SPONSORSHIP COMMERCIAL SOLUTIONS

#### 1. Drugs & Drug Interaction:

This category contains a diverse list of drugs and their uses; in addition to explanations on drug interactions and medication reactions users would find beneficial.

#### 2. Vitamins & Minerals:

Vitamin and mineral manufacturers can sponsor this section by displaying the uses and benefits of the nutrients they provide.

#### **3. Nutritional Facts:**

Brands can sponsor their products by explaining the nutritional facts and benefits provided.