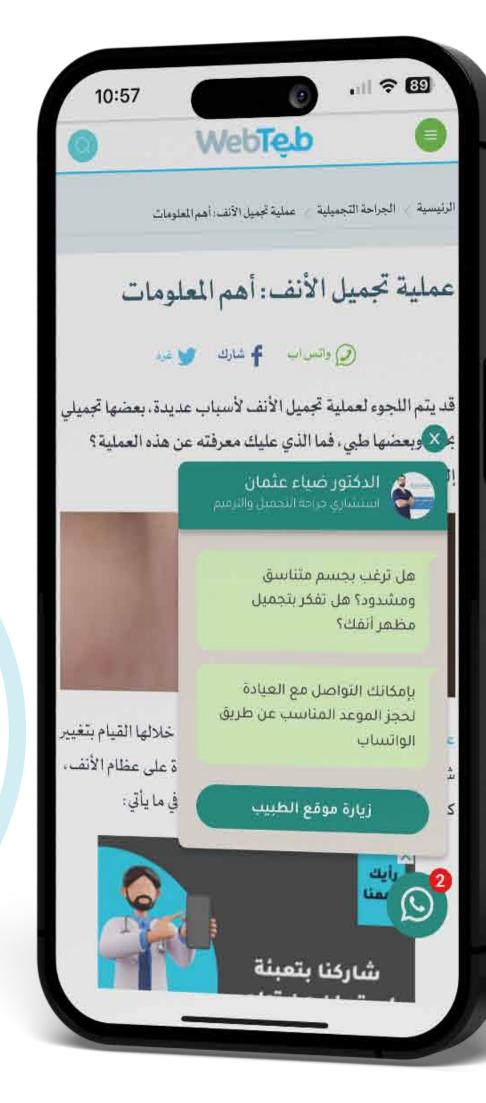

IONS

New mothers and moms-to-be can find this feature very insightful as it displays all developmental milestones and information throughout the baby's first year.

| مراحل تطور الطفل من 18 | مراحل تطور الطفل من 12 | مراحل تطور الطفل من 9 - | مراحل تطور الطفل من 6 - | مراحل تطور الطفل من 3 - | مراحل تطور الطفل من 1 - | مراحل تطور الطفل في |
|------------------------|------------------------|-------------------------|-------------------------|-------------------------|-------------------------|---------------------|
| - 24 شهراً             | - 18 شهراً             | 12 شهراً                | 9 أشهر                  | 6 أشهر                  | 3 أشهر                  | شهره الاول          |







# SYMPTOMS CHECKER COMMERCIAL SOLUTIONS









# **LEAD GENERATION** COMMERCIAL SOLUTIONS



Click on the screen to view demo With quality-driven, valuable data every brand is bridged with an audience interested in their product.



|     | 1:18                                                       | all 🕆 87                    |
|-----|------------------------------------------------------------|-----------------------------|
| 0   | WebTeb                                                     | 0                           |
|     | لفط لمرقة أغر مستجدات قيروس كورونا الجديد                  | <b></b>                     |
|     |                                                            |                             |
|     |                                                            |                             |
|     |