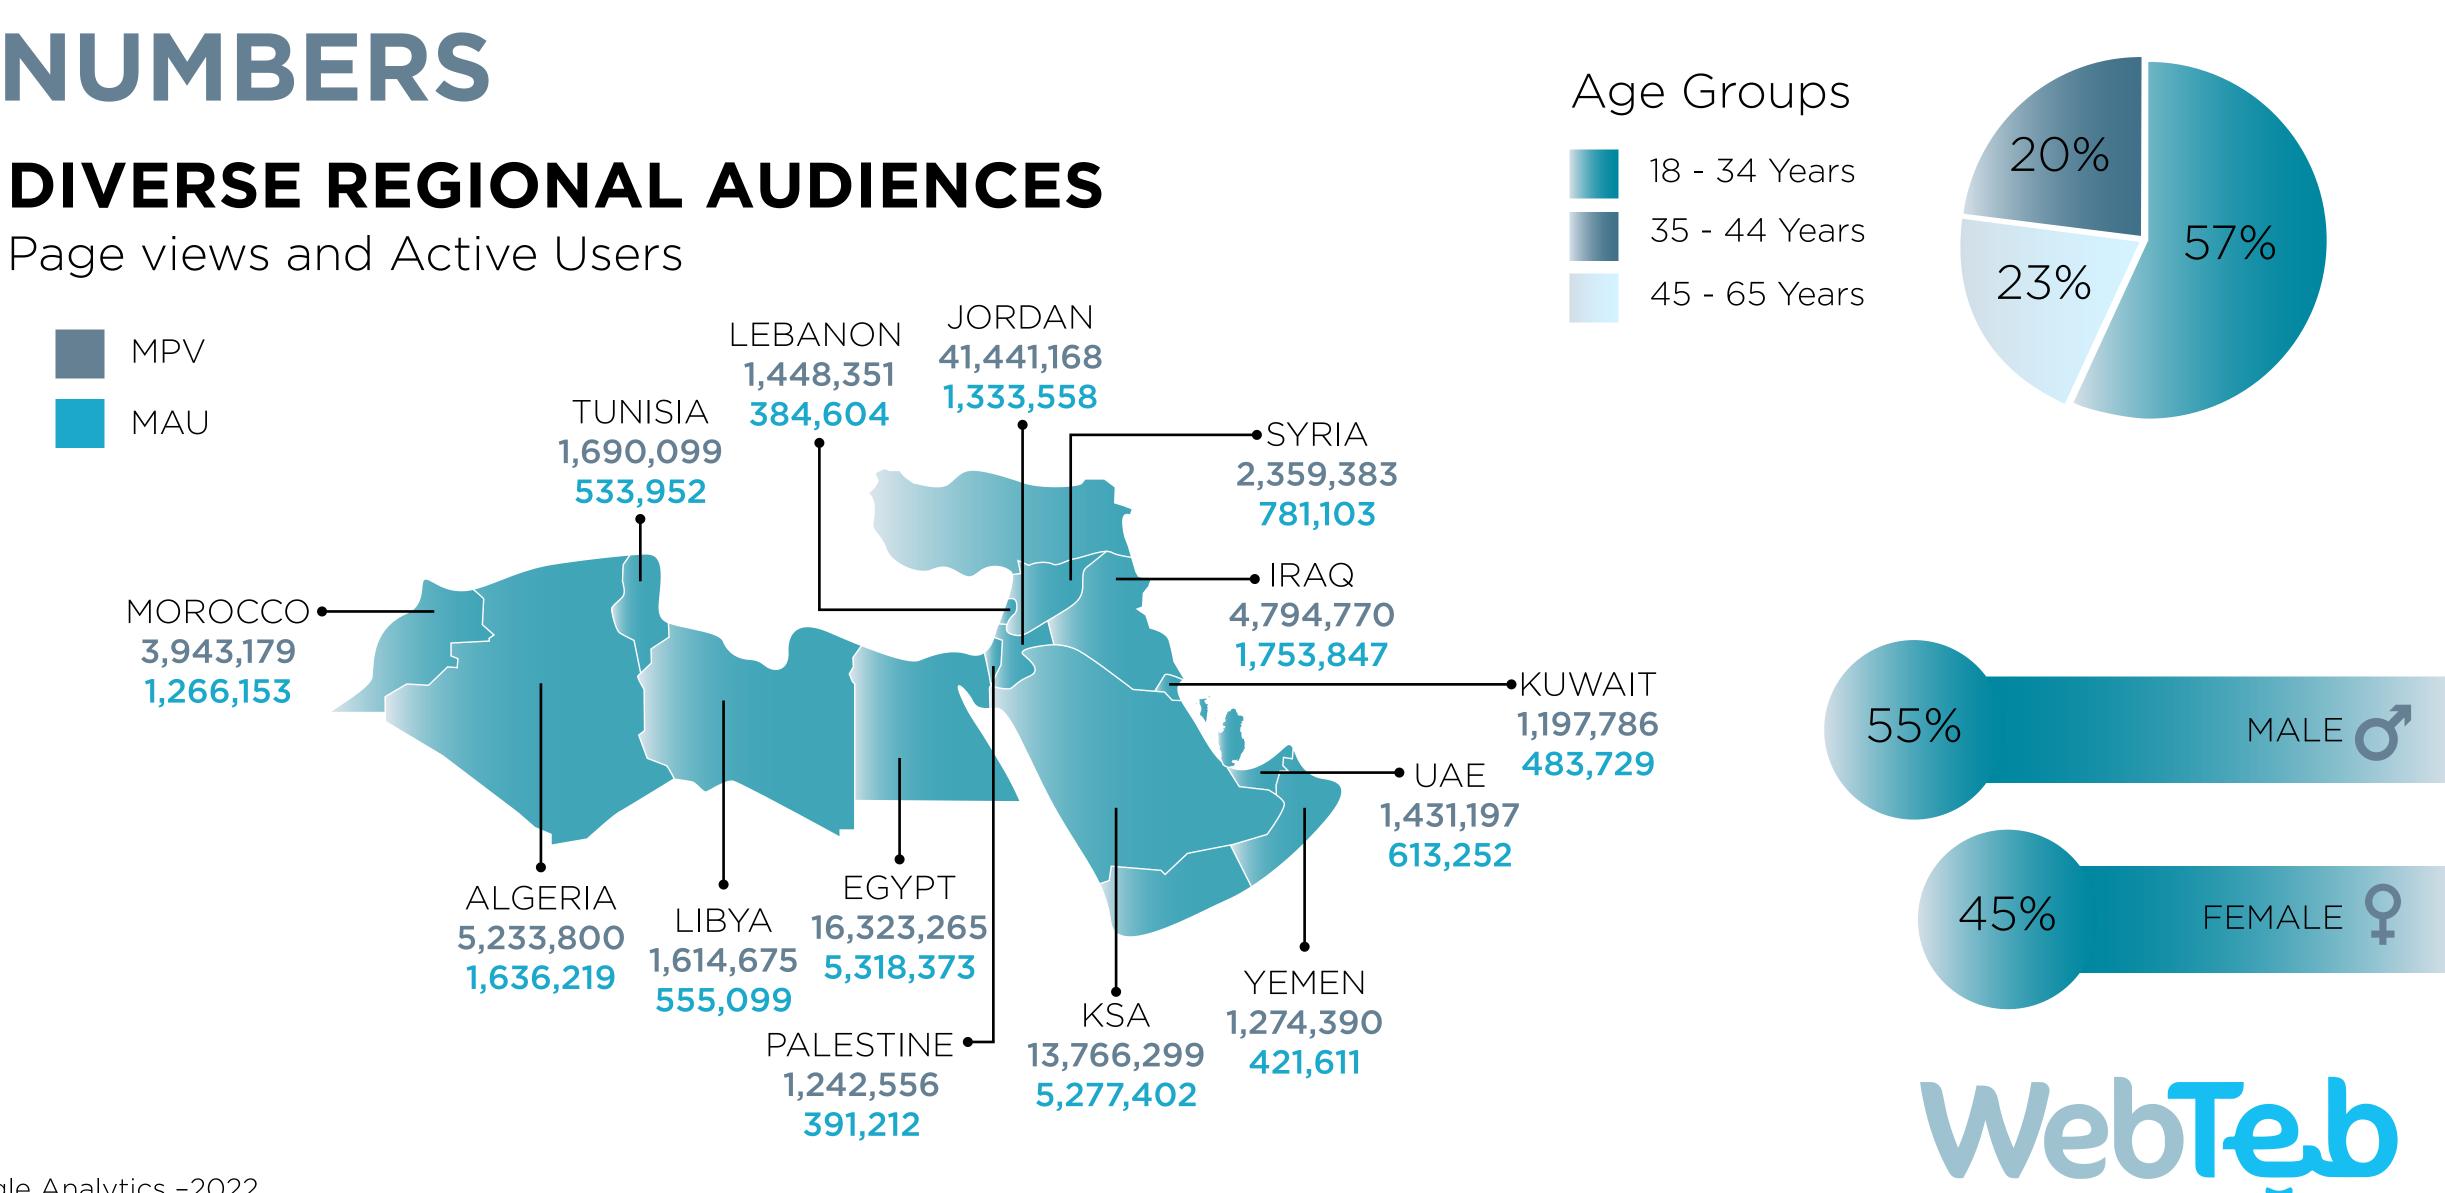

# WEBTEB IN NUMBERS

### **INTERNET TRAFFIC** Leading to WebTeb

Organic Searches **24M** Users 91.1%

Direct Visits **1.5 M** Users 6%

### 5.5 MIN. AV. TIME SPENT

60M+ MONTHLY PAGE VIEWS

600+ EXPERT WRITERS

**26M** MONTHLY USERS